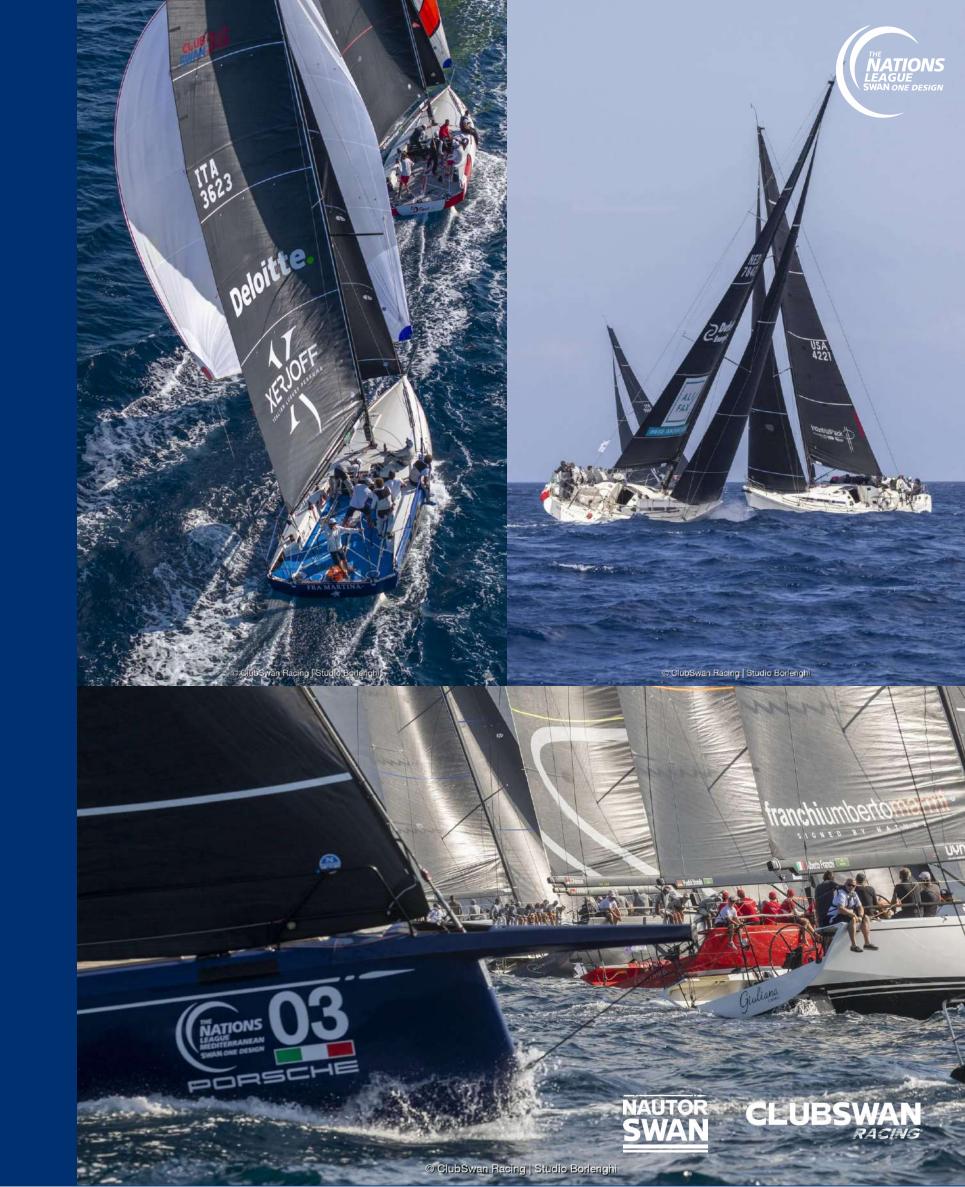

### ONE DESIGN

THE NATIONS LEAGUE STANDS AS A PREMIER REGATTA SERIES EXCLUSIVELY DEDICATED TO SWAN ONE DESIGN YACHTS, INCLUDING THE CLUBSWAN 36, CLUBSWAN 50, SWAN 45, CLUBSWAN 42, AND THE UPCOMING CLUBSWAN 28 AND CLUBSWAN 43. THIS SERIES NOT ONLY RECOGNIZES INDIVIDUAL CLASS

WINNERS BUT ALSO THE TOP-PERFORMING NATIONS.

OFFERING A DISTINCTIVE BLEND OF FAIR AND COMPETITIVE RACING, THE NATIONS LEAGUE PROVIDES A UNIQUE OPPORTUNITY FOR SWAN YACHT OWNERS, SAILING COMMUNITY PARTNERS, AND ENTHUSIASTIC FOLLOWERS TO COME TOGETHER. BEYOND THE THRILL OF THE RACE, THE EVENT SERVES AS A PLATFORM FOR ENGAGING SOCIAL GATHERINGS, FOSTERING CONNECTIONS AND CAMARADERIE WITHIN THE VIBRANT SWAN COMMUNITY.

## • PROFESSIONAL PRO AND UMPIRES TEAM THE NATIONS LEAGUE SEES AN OUTSTANDING ON-THE-WATER TEAM, COMPOSED OF TOP LEVEL PROFESSIONALS