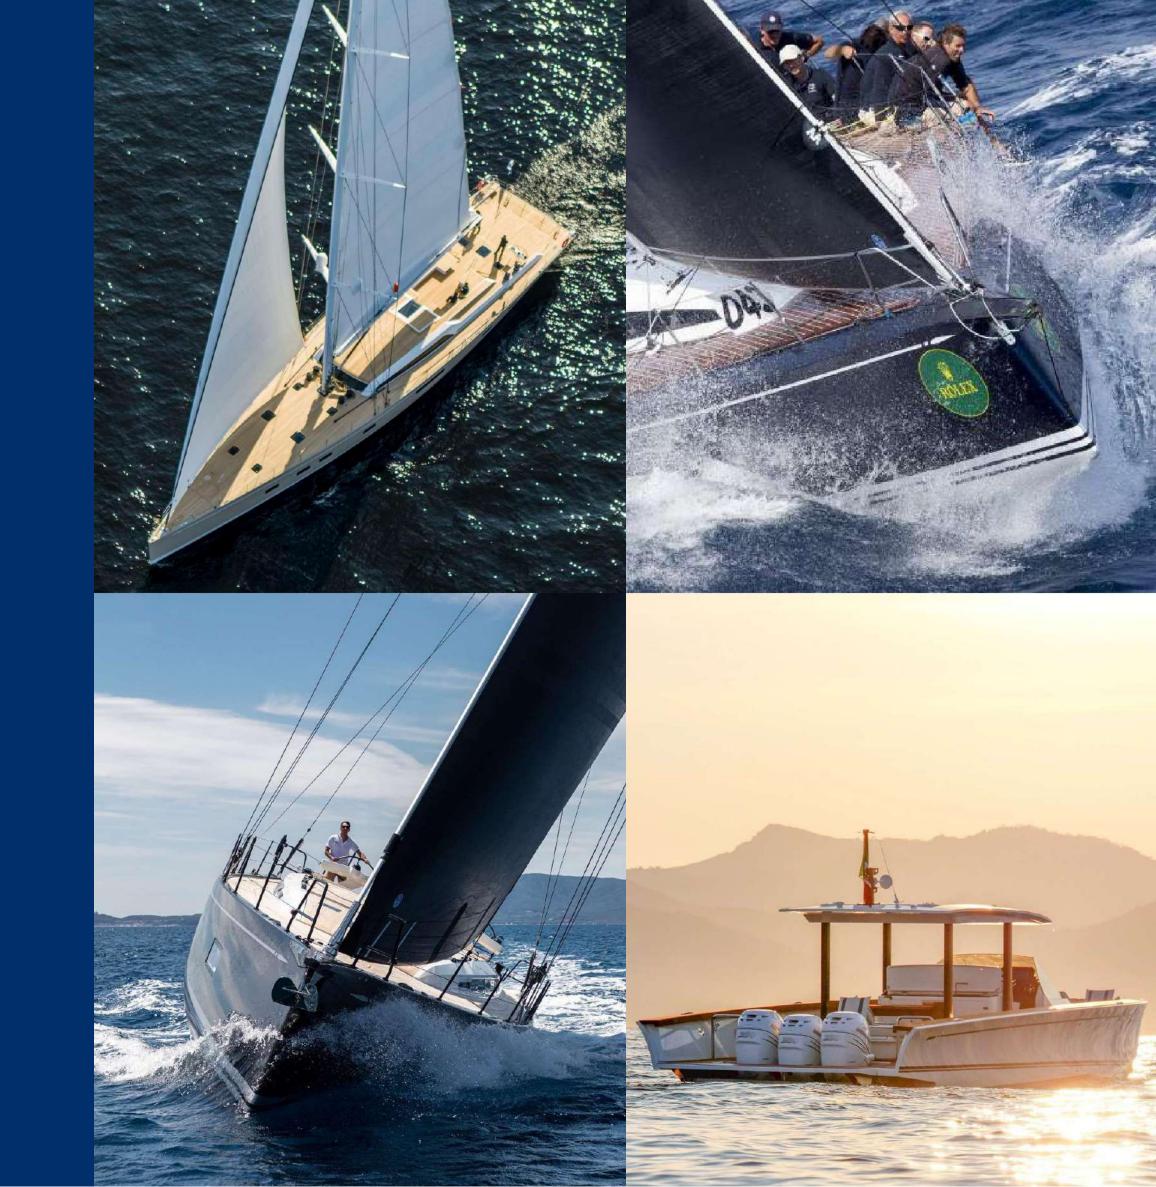

## THE YACHTS

**Swan Yachts**: more traditional, retain the familiar element of cruising comfort along with their ability to compete when required - Swan 48, Swan 54, Swan 55, Swan 58, Swan 65, Swan 78, Swan 80

ClubSwan Yachts: offer a more conceptual vision with the accent on high performance values and competitive sailing potential. Innovative solutions are focused upon maximising these qualities - ClubSwan 36, ClubSwan 43, ClubSwan 50, ClubSwan 80, ClubSwan 125 and the new ClubSwan 28.

**Maxi Swan**: are the expression of seaworthness in every sea and condition, elegance and comfort, style and modernity - Swan 88, Swan 98, Swan 100, Swan 108, Swan 120, Swan 128

**MotorYacht Division**: high-performance chase boat with innovative features to tap into a new audience - Swan Shadow, Swan Overshadow, Swan Arrow