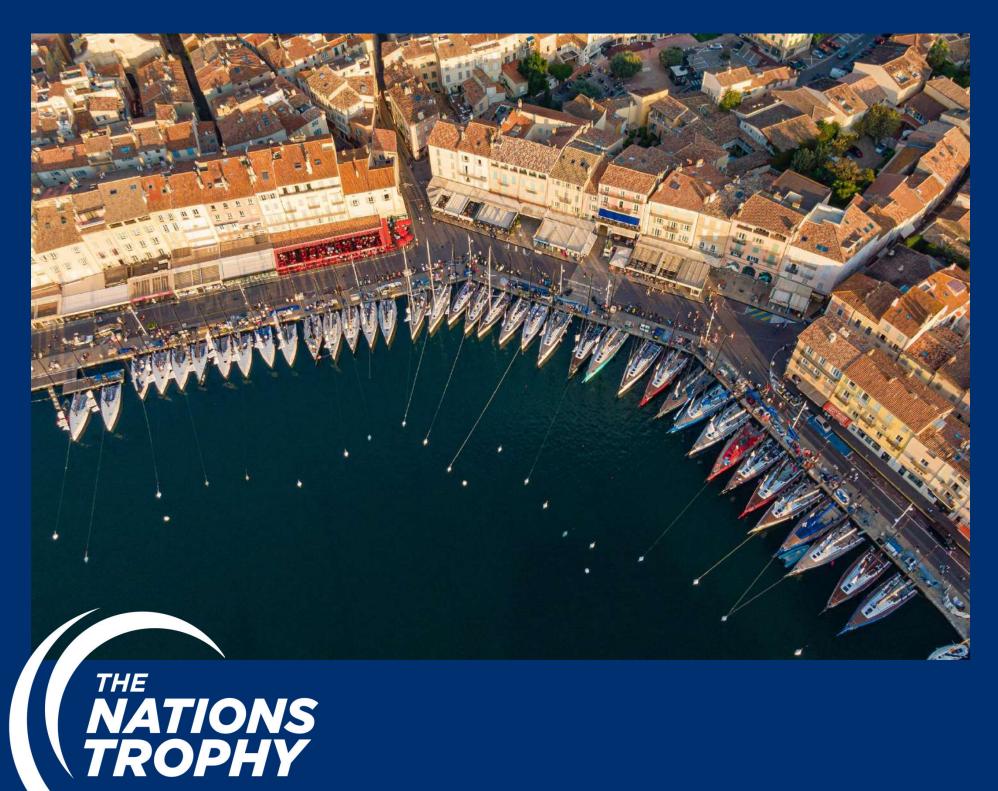

## THE NATIONS TROPHY

**THE NATIONS TROPHY** WAS LAUNCHED IN 2017 AS A FOCAL EVENT IN THE WORLD OF SWAN ONE DESIGN ACTIVITY TO REVITALIZE THE CONCEPT OF COMPETITION AMONG NATIONS.

FOLLOWING THE SUCCESS OF THE INAUGURAL EVENT, NAUTOR SWAN HAS EXTENDED THE CONCEPT BY INTRODUCING FROM 2018 SEASON-LONG THE NATIONS LEAGUES.

THE NATIONS TROPHY TAKES PLACE EVERY OTHER YEAR AND TILL TODAY IT TOOK PLACE AS FOLLOWS:

2017 PALMA DE MALLORCA 2019 PALMA DE MALLORCA 2021 PALMA DE MALLORCA 2023 PORTO CERVO

FROM 2025 **THE EVENT WILL BE OPEN ALSO TO RATING SWANS**, WITH THE AIM OF CELEBRATING THE WHOLE CLUBSWAN FAMILY.