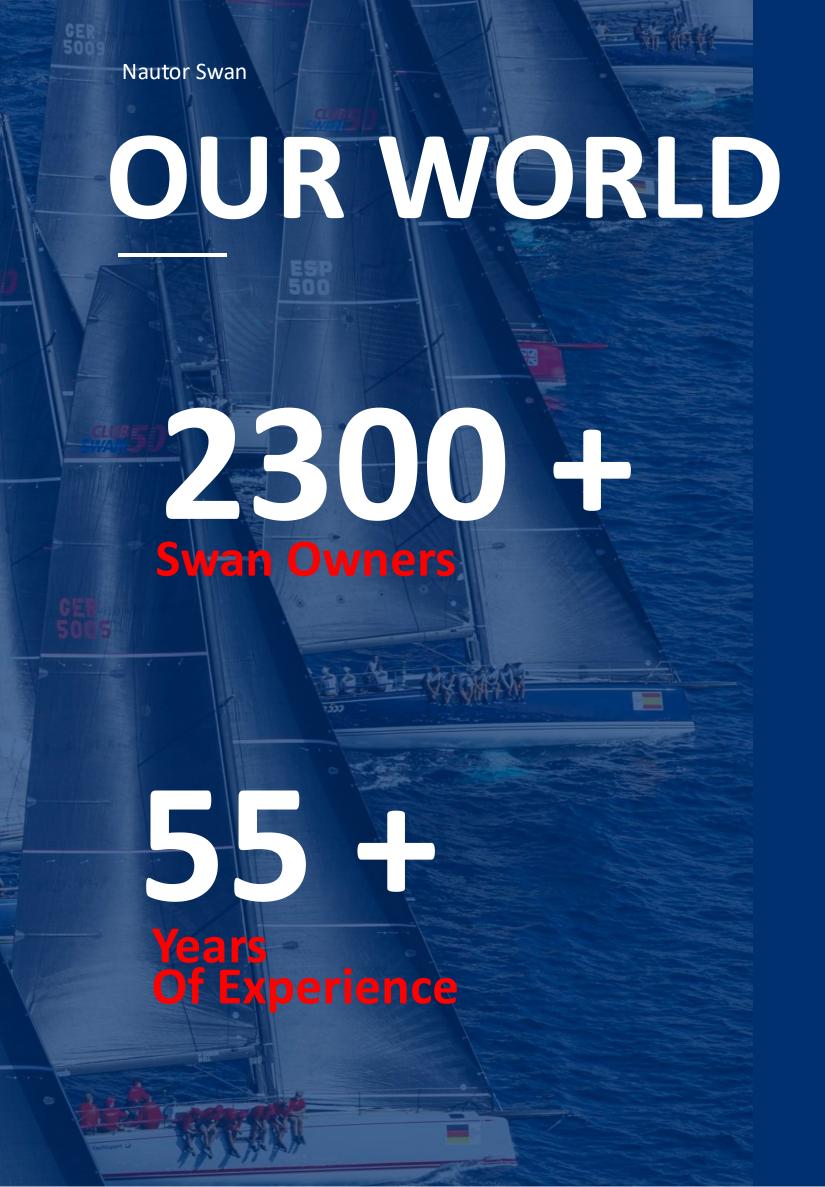

—offering events, qualified services and outstanding opportunities while increasing the occasions for meetings and exchanges amongst Members.

10

2300 +

5.000 +

**Honorary Members** 

Swan Owners

Guest Members

5.000 +

Guests
& Supporters

Continents Covered

**CLUBSWAN RACING** IS THE BRANCH MANAGING THE NAUTOR SWAN RACING WORLD AND REPRESENTS A BENCHMARK IN HIGH-PERFORMANCE YACHT RACING ORGANISATION AND EVENTS.