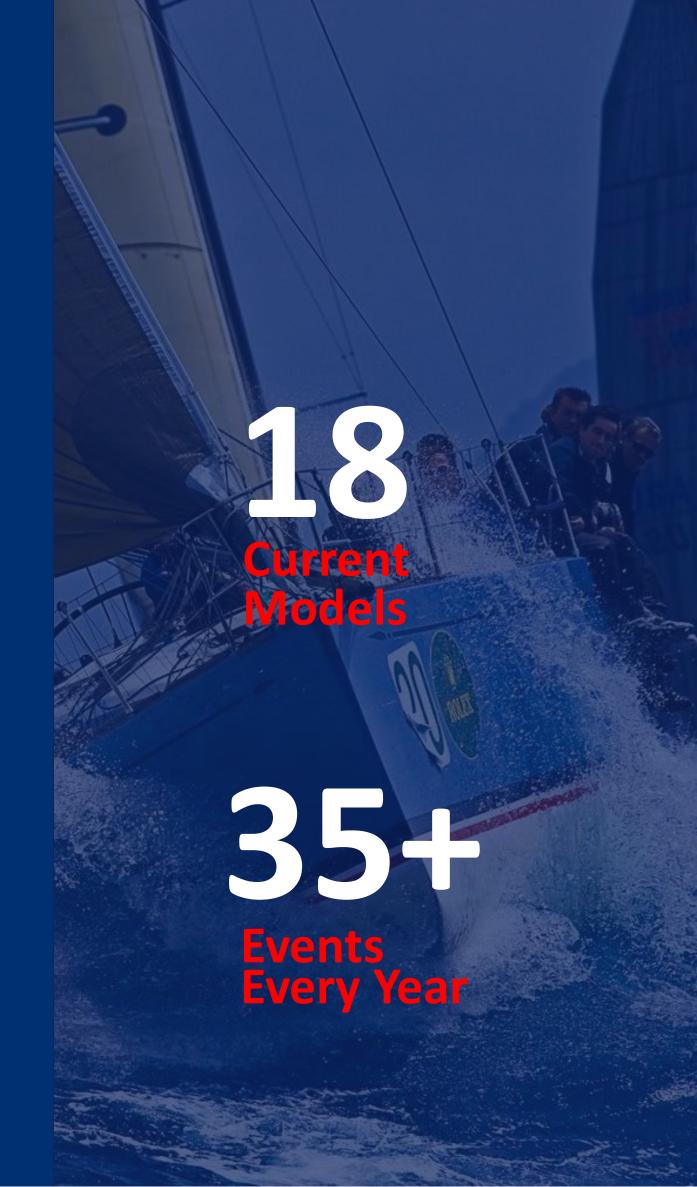

## THE YACHTS

**Swan Yachts**: more traditional, retain the familiar element of cruising comfort along with their ability to compete when required - Swan 48, Swan 54, Swan 55, Swan 58, Swan 65, Swan 78, Swan 80

ClubSwan Yachts: offer a more conceptual vision with the accent on high performance values and competitive sailing potential. Innovative solutions are focused upon maximising these qualities - ClubSwan 36, ClubSwan 43, ClubSwan 50, ClubSwan 80, ClubSwan 125 and the new ClubSwan 28.

**Maxi Swan**: are the expression of seaworthness in every sea and condition, elegance and comfort, style and modernity - Swan 88, Swan 98, Swan 100, Swan 108, Swan 120, Swan 128

**MotorYacht Division**: high-performance chase boat with innovative features to tap into a new audience - Swan Shadow, Swan Overshadow, Swan Arrow