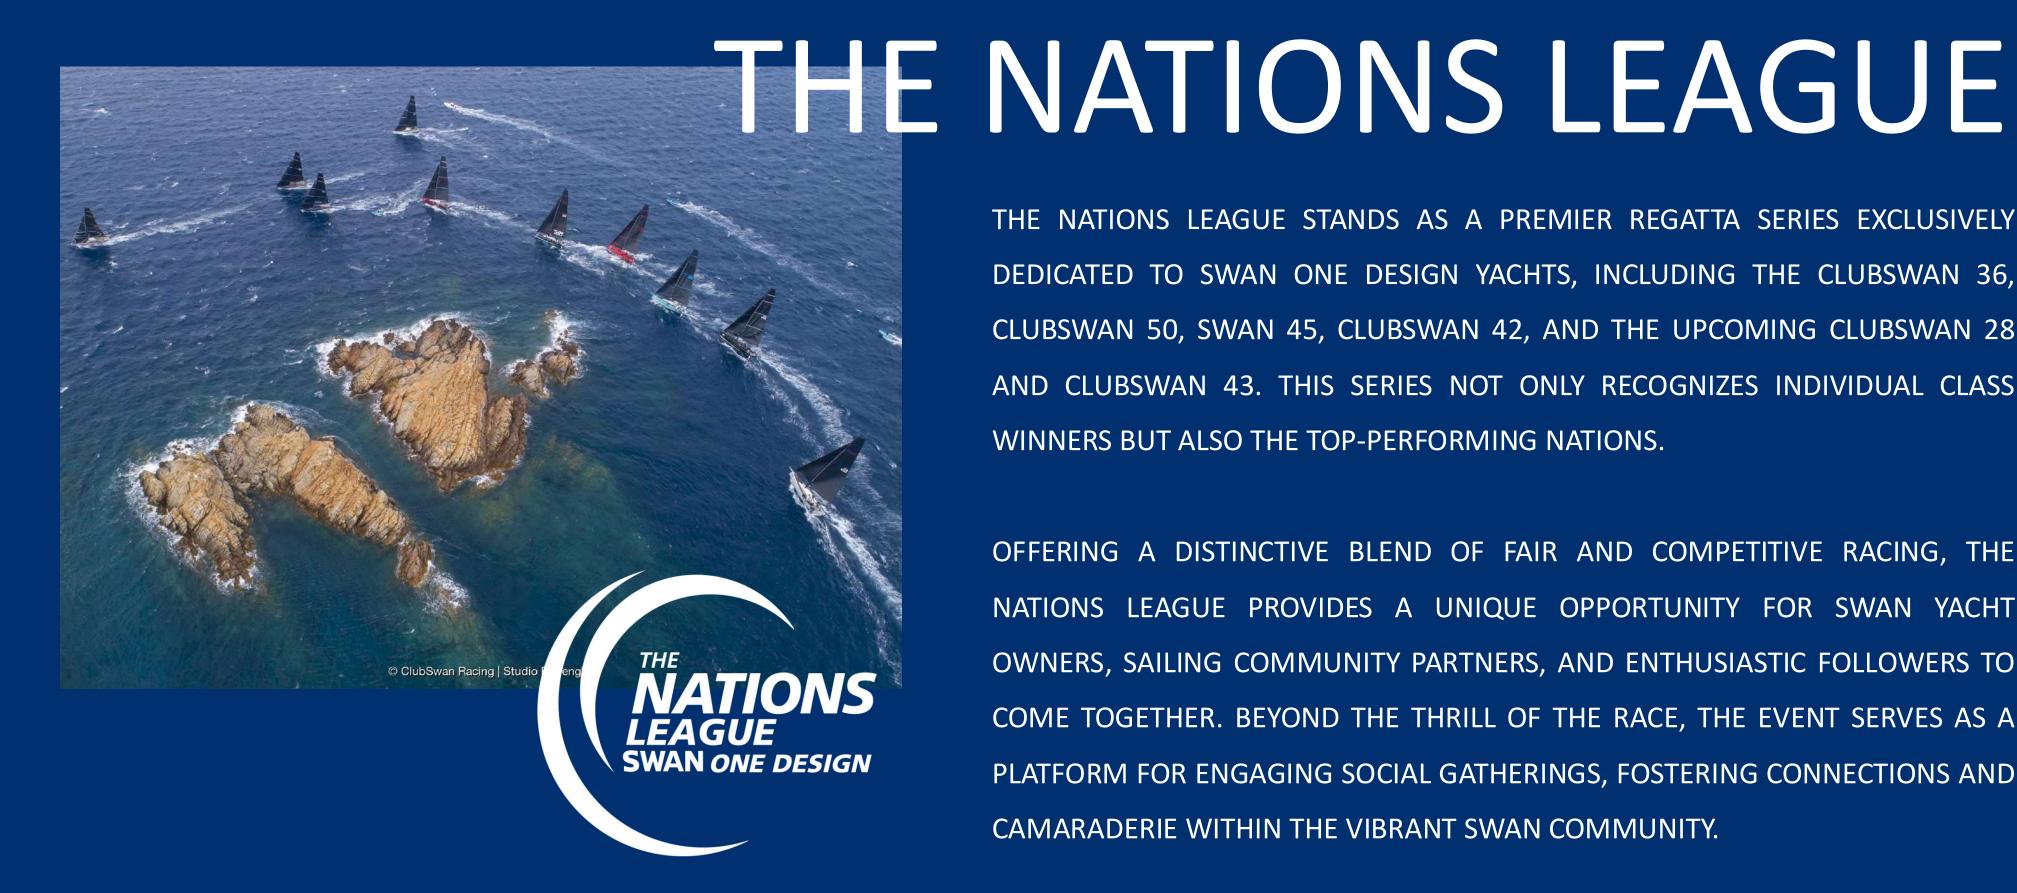

### ONE DESIGN

THE NATIONS LEAGUE STANDS AS A PREMIER REGATTA SERIES EXCLUSIVELY DEDICATED TO SWAN ONE DESIGN YACHTS, INCLUDING THE CLUBSWAN 36, CLUBSWAN 50, SWAN 45, CLUBSWAN 42, AND THE UPCOMING CLUBSWAN 28 AND CLUBSWAN 43. THIS SERIES NOT ONLY RECOGNIZES INDIVIDUAL CLASS

WINNERS BUT ALSO THE TOP-PERFORMING NATIONS.

OFFERING A DISTINCTIVE BLEND OF FAIR AND COMPETITIVE RACING, THE NATIONS LEAGUE PROVIDES A UNIQUE OPPORTUNITY FOR SWAN YACHT OWNERS, SAILING COMMUNITY PARTNERS, AND ENTHUSIASTIC FOLLOWERS TO COME TOGETHER. BEYOND THE THRILL OF THE RACE, THE EVENT SERVES AS A PLATFORM FOR ENGAGING SOCIAL GATHERINGS, FOSTERING CONNECTIONS AND CAMARADERIE WITHIN THE VIBRANT SWAN COMMUNITY.