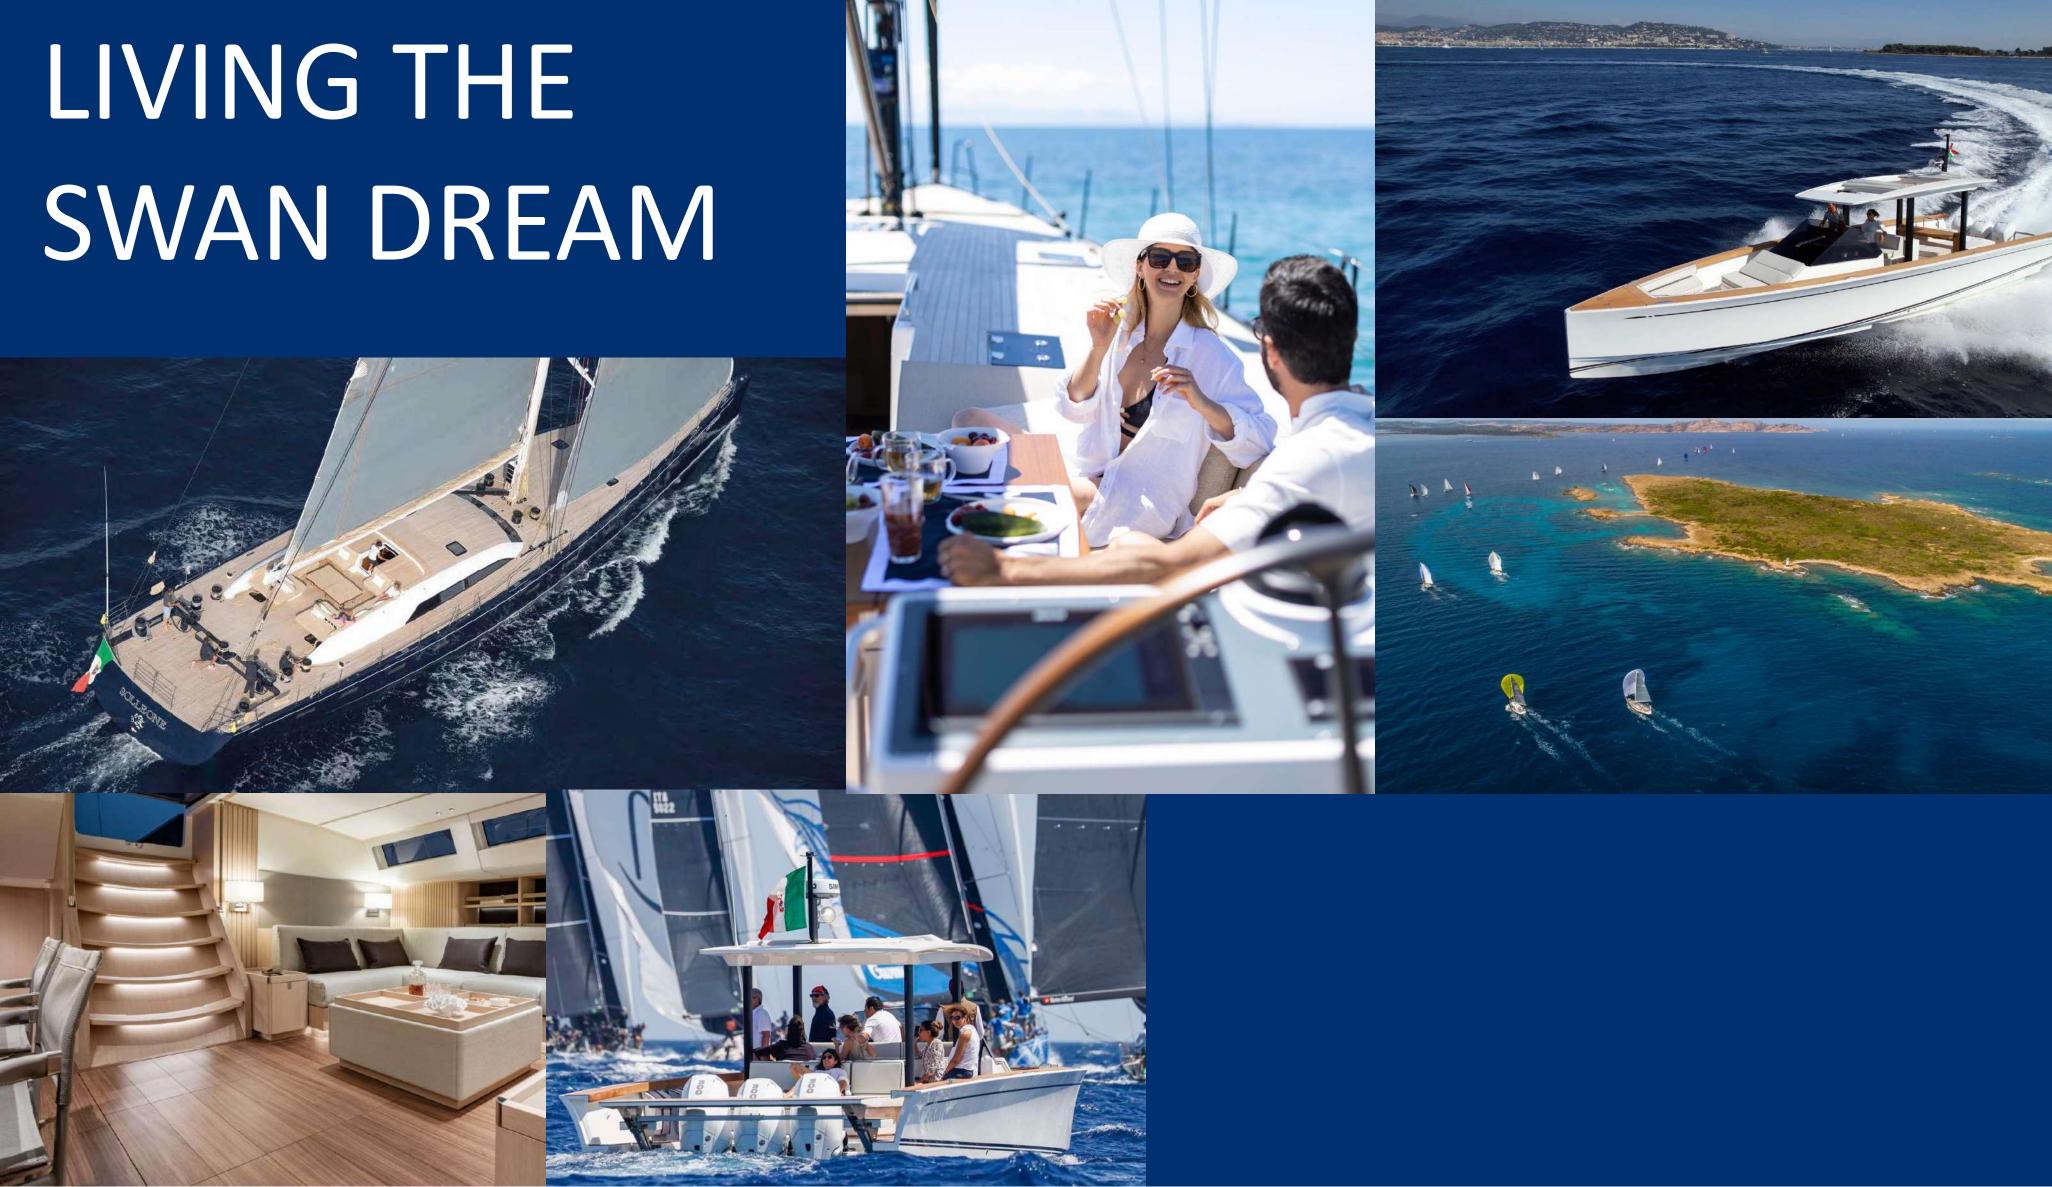

## THE YACHTS

**Swan Yachts**: more traditional, retain the familiar element of cruising comfort along with their ability to compete when required - Swan 48, Swan 54, Swan 55, Swan 58, Swan 65, Swan 78, Swan 80

ClubSwan Yachts: offer a more conceptual vision with the accent on high performance values and competitive sailing potential. Innovative solutions are focused upon maximising these qualities - ClubSwan 36, ClubSwan 43, ClubSwan 50, ClubSwan 80, ClubSwan 125 and the new ClubSwan 28.

**Maxi Swan**: are the expression of seaworthness in every sea and condition, elegance and comfort, style and modernity - Swan 88, Swan 98, Swan 100, Swan 108, Swan 120, Swan 128

**MotorYacht Division**: high-performance chase boat with innovative features to tap into a new audience - Swan Shadow, Swan Overshadow, Swan Arrow