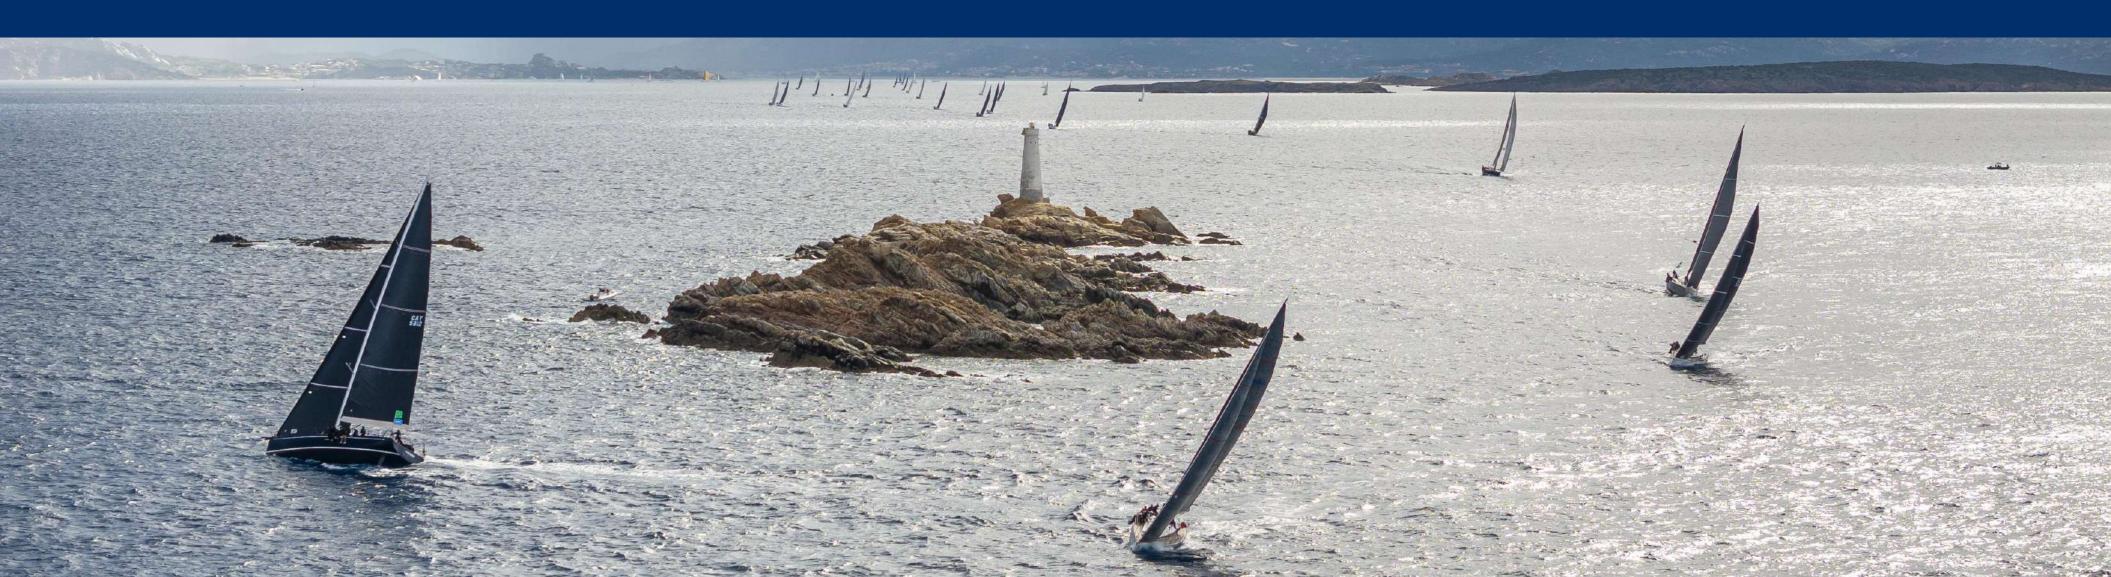

## THE NATIONS TROPHY

**THE NATIONS TROPHY** WAS LAUNCHED IN 2017 AS A FOCAL EVENT IN THE WORLD OF SWAN ONE DESIGN ACTIVITY TO REVITALIZE THE CONCEPT OF COMPETITION AMONG NATIONS.

FOLLOWING THE SUCCESS OF THE INAUGURAL EVENT, NAUTOR SWAN HAS EXTENDED THE CONCEPT BY INTRODUCING FROM 2018 SEASON-LONG THE NATIONS LEAGUES.

THE NATIONS TROPHY TAKES PLACE EVERY OTHER YEAR AND TILL TODAY IT TOOK PLACE AS FOLLOWS:

2017 PALMA DE MALLORCA 2019 PALMA DE MALLORCA 2021 PALMA DE MALLORCA 2023 PORTO CERVO

FROM 2025 **THE EVENT WILL BE OPEN ALSO TO RATING SWANS**, WITH THE AIM OF CELEBRATING THE WHOLE CLUBSWAN FAMILY.